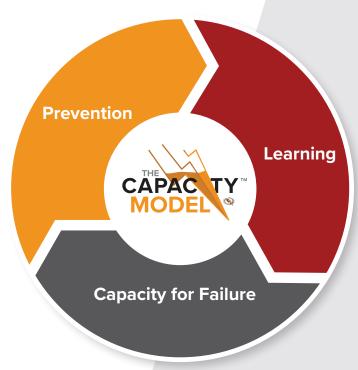

Safety is not merely the absence of injuries; it is the presence of capacity.

The Capacity Model<sup>™</sup> creates a work environment focused on preventing an incident while also building the capacity for failure. Learn more about The Capacity Model.