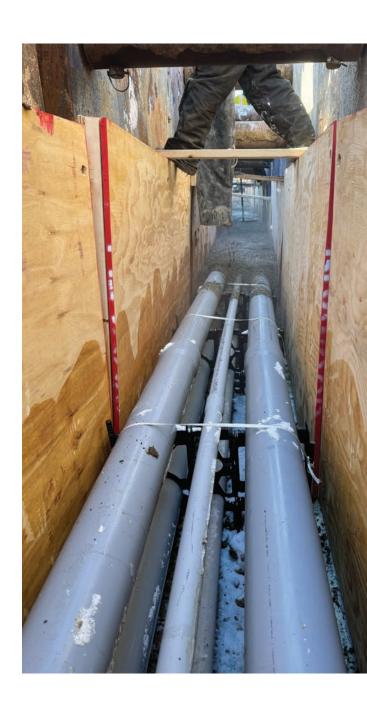

## HORIZONTAL DIRECTIONAL DRILLING (HDD) FOR CONDUIT INSTALLATION

Our HDD services offer seamless and non-invasive conduit installation:

- Conduit Installation: Using HDD technology to install electrical conduits underground, preserving the landscape and minimizing environmental impact.
- Precision Drilling: Advanced drilling techniques to navigate various soil conditions for accurate and efficient conduit placement.
- Conduit Connection: Securely connecting conduits to the solar panels and the grid.

# APPLESEED SOLAR UNDERGROUND TRANSMISSION LINE:

InfraSource was responsible for installing a duct bank for the 200 megawatts
Appleseed Solar Project. The scope of work included:

- Installing 5,015 feet of conduit duct bank, consisting of four runs of sixinch conduits and two runs of two-inch conduits, with thermal concrete.
- Installing 330 feet of twenty-eight-inch HOBAS casing via Jack and Bore.
- Installing HDPE conduit inside the HOBAS casing and grouting with thermal grout.
- Setting a twenty-eight-foot by eight-foot by eight-foot concrete splice vault.