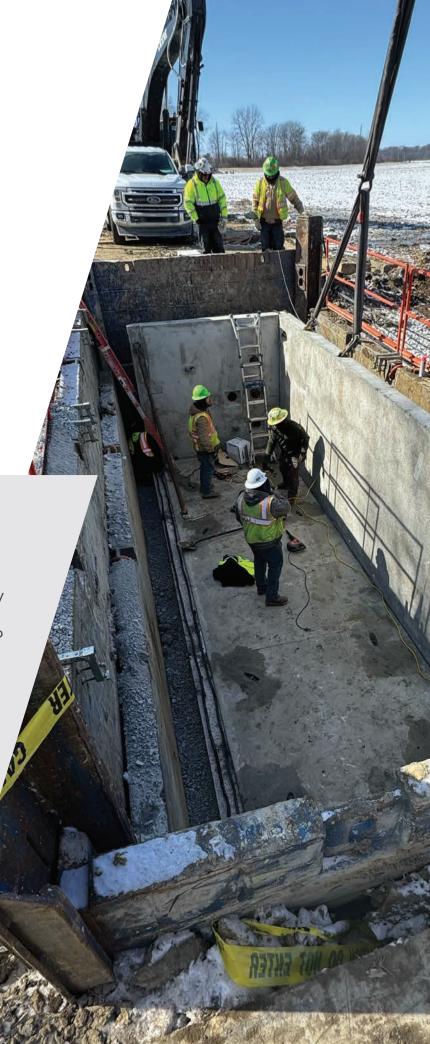

# APPLESEED SOLAR UNDERGROUND TRANSMISSION LINE:

InfraSource was responsible for installing a duct bank for the 200 megawatts
Appleseed Solar Project. The scope of work included:

- Installing 5,015 feet of conduit duct bank, consisting of four runs of sixinch conduits and two runs of two-inch conduits, with thermal concrete.
- Installing 330 feet of twenty-eight-inch HOBAS casing via Jack and Bore.
- Installing HDPE conduit inside the HOBAS casing and grouting with thermal grout.
- Setting a twenty-eight-foot by eight-foot by eight-foot concrete splice vault.

The underground transmission lines were designed to carry power from the solar farm to the substation.