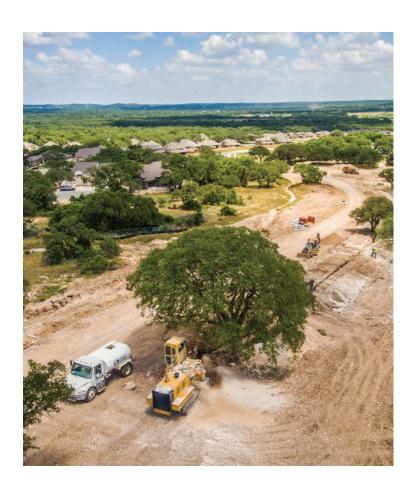

#### **CIVIL AND SITE PREPARATION**

Our team ensures a solid foundation for your solar installation through comprehensive site preparation, including:

- Site Assessment and Surveying: Detailed assessments and surveys to identify optimal locations for solar panel installation.
- Land Clearing and Grading: Clearing vegetation and grading land to create a level surface for optimal panel alignment and stability.
- Trenching and Excavation: Excavating trenches for electrical conduits and foundations, ensuring proper drainage and soil stability.
- Foundation Installation: Installing concrete or driven pile foundations to support the solar racking system.